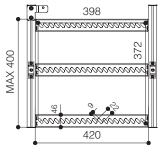

## Maximum size fixing points projector

# Optionals:

- Ceiling tile holder CT-570 Kit RF remote control with external receiver
- Interface switch 12 volt
- Low voltage contact interface

| ı |                                      | TECHNICAL SPECIFICATIONS |
|---|--------------------------------------|--------------------------|
|   | POWER SUPPLY                         |                          |
|   | MAXIMUM CONSUMPTION                  |                          |
|   | TORQUE                               |                          |
|   | MOTOR SPEED                          |                          |
|   | MINIMUM DIMENSIONS LIFT CLOSED       |                          |
|   | DIMENSIONS LIFT OPENED               |                          |
|   | MAXIMUM SIZE FIXING POINTS PROJECTOR | 3                        |
|   | MAXIMUM OVERALL SIZE OF PROJECTOR    |                          |
|   | MAXIMUM LOAD                         |                          |
|   | NET WEIGHT OF THE PROJECTOR LIFT     |                          |
|   | CABLE GATHERING SYSTEM               |                          |
|   |                                      |                          |