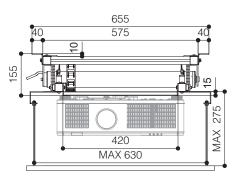

The PROJECTOR LIFT SI-H L 100 is studied in order to support large and heavy video projectors up to 30 Kg. of weight. The SI-H L 100 is supplied with an extremely silent motor that allows a descent from a minimum of 15,5 cm. to a maximum extent of 97 cm.

Moreover it is supplied with extendable side brackets in order to allow an easy fixing of the panel of your false ceiling by adjustable threaded bars. The panel can be mounted under the projector, even if the projector is larger as the lift itself.

The lift SI-H L 100 is equipped with two **safety screws** that prevent the lift to extent further to the preset end stop.

\* Ceiling cover plate is NOT included

### Frontal view closed



#### Side view closed



#### Side view open



## Maximum size fixing points projector





# Optionals:

- Ceiling tile holder CT-570 Kit RF remote control with external receiver
- Interface switch 12 volt
- Low voltage contact interface

| ı |                                      | TECHNICAL SPECIFICATIONS |
|---|--------------------------------------|--------------------------|
|   | POWER SUPPLY                         |                          |
|   | MAXIMUM CONSUMPTION                  |                          |
|   | TORQUE                               |                          |
|   | MOTOR SPEED                          |                          |
|   | MINIMUM DIMENSIONS LIFT CLOSED       |                          |
|   | DIMENSIONS LIFT OPENED               |