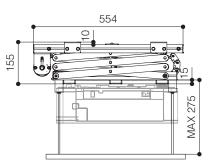

The PROJECTOR LIFT SI-H L 100 is studied in order to support large and heavy video projectors up to 30 Kg. of weight. The SI-H L 100 is supplied with an extremely silent motor that allows a descent from a minimum of 15,5 cm. to a maximum extent of 97 cm.

Moreover it is supplied with extendable side brackets in order to allow an easy fixing of the panel of your false ceiling by adjustable threaded bars. The panel can be mounted under the projector, even if the projector is larger as the lift itself.

The lift SI-H L 100 is equipped with two **safety screws** that prevent the lift to extent further to the preset end stop.

\* Ceiling cover plate is NOT included

### Frontal view closed



#### Side view closed



#### Side view open



## Maximum size fixing points projector





# Optionals:

- Ceiling tile holder CT-570 Kit RF remote control with external receiver
- Interface switch 12 volt
- Low voltage contact interface

| ı |                                      | TECHNICAL SPECIFICATIONS |
|---|--------------------------------------|--------------------------|
|   | POWER SUPPLY                         |                          |
|   | MAXIMUM CONSUMPTION                  |                          |
|   | TORQUE                               |                          |
|   | MOTOR SPEED                          |                          |
|   | MINIMUM DIMENSIONS LIFT CLOSED       |                          |
|   | DIMENSIONS LIFT OPENED               |                          |
|   |