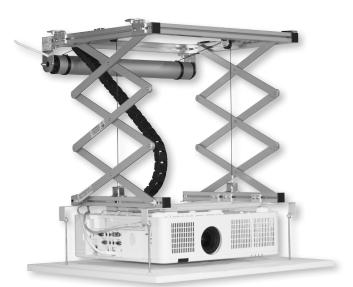

The PROJECTOR LIFT SI-H L 100 is studied in order to support large and heavy video projectors up to 30 Kg. of weight. The SI-H L 100 is supplied with an extremely silent motor that allows a descent from a minimum of 15,5 cm. to a maximum extent of 97 cm.

Moreover it is supplied with extendable side brackets in order to allow an easy fixing of the panel of your false ceiling by adjustable threaded bars. The panel can be mounted under the projector, even if the projector is larger as the lift itself.

The lift SI-H L 100 is equipped with two **safety screws** that prevent the lift to extent further to the preset end stop.

\* Ceiling cover plate is NOT included