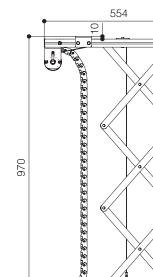

The PROJECTOR LIFT SI-H L 100 is studied in order to support large and heavy video projectors up to 30 Kg. of weight. The SI-H L 100 is supplied with an extremely silent motor that allows a descent from a minimum of 15,5 cm. to a maximum extent of 97 cm.

Moreover it is supplied with extendable side brackets in order to allow an easy fixing of the panel of your false ceiling by adjustable threaded bars. The panel can be mounted under the projector, even if the projector is larger as the lift itself.

The lift SI-H L 100 is equipped with two **safety screws** that prevent the lift to extent further to the preset end stop.

\* Ceiling cover plate is NOT included

### Frontal view closed



#### Side view closed



#### Side view open



## Maximum size fixing points projector





# Optionals:

- Ceiling tile holder CT-570 Kit RF remote control with external receiver
- Interface switch 12 volt
- Low voltage contact interface

| ı |                                      | TECHNICAL SPECIFICATIONS |
|---|--------------------------------------|--------------------------|
|   | POWER SUPPLY                         |                          |
|   | MAXIMUM CONSUMPTION                  |                          |
|   | TORQUE                               |                          |
|   | MOTOR SPEED                          |                          |
|   | MINIMUM DIMENSIONS LIFT CLOSED       |                          |
|   | DIMENSIONS LIFT OPENED               |                          |
|   | MAXIMUM SIZE FIXING POI