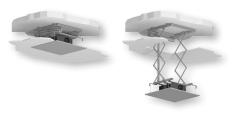

The PROJECTOR LIFT SI-H L 100 is studied in order to support large and heavy video projectors up to 30 Kg. of weight. The SI-H L 100 is supplied with an extremely silent motor that allows a descent from a minimum of 15,5 cm. to a maximum extent of 97 cm.

Moreover it is supplied with extendable side brackets in order to allow an easy fixing of the panel of your false ceiling by adjustable threaded bars. The panel can be mounted under the projector, even if the projector is larger as the lift itself.